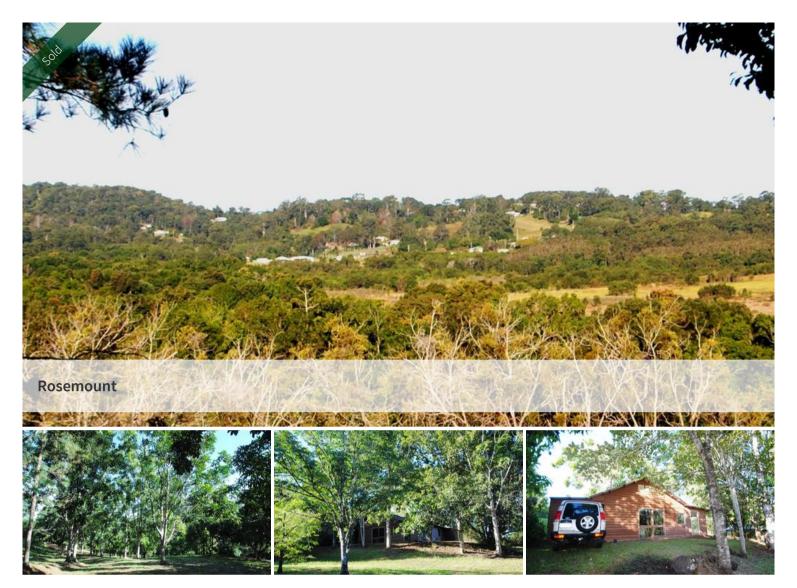

## UNDER CONTRACT - Ex Hobby Farm on the Fringe of Suburbia

From rural views down to the banks of Paynters Creek itself this acreage is so unique. The 22 acres planted over 20 years ago as a hobby orchard the trees are now well established. Ideal as a weekend getaway from the city as the present owners do, or use the charming little cottage as the perfect base while planning and building the dream home. The property boasts town water as well as water from permanent Paynters Creek. Sealed road frontage and 240 volt power connected. Tractor and slasher available by negotiation.

## **1 1 3 3**

Price SOLD
Property Type residential
Property ID 977
Land Area 8.94 ha