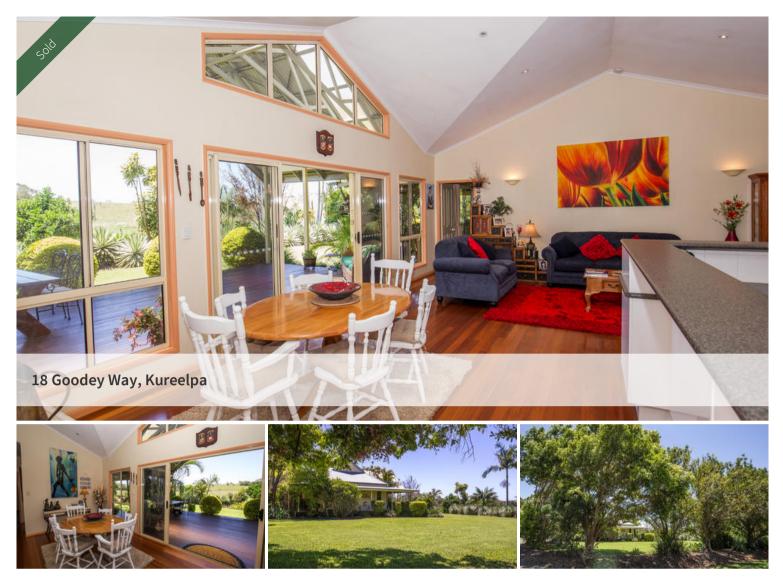

## RURAL SPLENDOUR - UNDER CONTRACT

Lowset Modern Queenslander. All the features that have made the "Queenslander" such a popular character home for decades have been replicated in this outstanding home. Steeply pitched roof creating cathedral ceilings internally, beautiful mellowed hardwood floors throughout and wrap around verandahs the final touch to providing originality of appearance. Adding immensely to the verandah's functionality is an enormous extension to the northeast to create the most magnificent outdoor room imaginable. The outlook from this huge space is so unique over grazing land with cattle parading by at various times during the day. The back of the property by contrast has access to Maroochy River Environmental Park which has recently undergone an extensive regeneration programme. Good sheds in rural style with space for boats/caravans etc. The land is totally level to gently sloping toward the rear. The space, the rural outlook and the level land is so often requested by buyers. At offers from \$685,000 the property will assuredly sell quickly. Sellers are willing to settle pre-Christmas. All information including but not limited to the property area, floor dimensions, pricing, address details and general property description on our website has been provided as a convenience to you. Such information has been provided to Day & Grimes Real Estate by third parties.