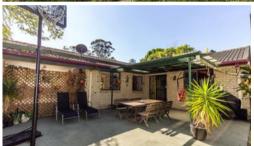

## BRICK & TILE & BIG BLOCK

SOLD - SOLD - Family friendly ALMOST FLAT large fenced back yard – the ideal place for fun & games, plus an outdoor seating area perfect to sit & watch the children at play. Beautiful mature trees. Located at Yandina a low set three bedroom home. Spacious open plan living area including dining nook & good sized bedrooms. Ceiling fans. Bathroom with a full sized bath. Single carport plus potential to drive through to concrete slab for additional parking. Close proximity to local shopping village & access to rail transport.