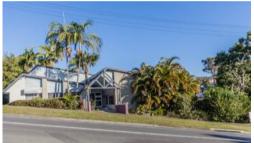

## HIGH PROFILE STAND ALONE FREEHOLD BUILDING

Stand alone Freehold Professional Office Building - Offered for lease or sale. High profile corner position. Long term tenant SDE Accountants have relocated. Building area 356 square metres - land area 973 square metres - Freestanding professional office building with exceptional exposure to passing traffic excellent provisions for tenants signage substantial on site dedicated car parking attractive & inviting reception area - including separate 9 offices of generous size, meeting rooms, open plan work areas & useable storage - air conditioned throughout - huge staff room with kitchen facilities adjoins 8m x 6m deck ideal for client or staff gatherings - located on corner of Arundell Avenue & Bundarra Streets - suit professionals - owner occupier or an investor.