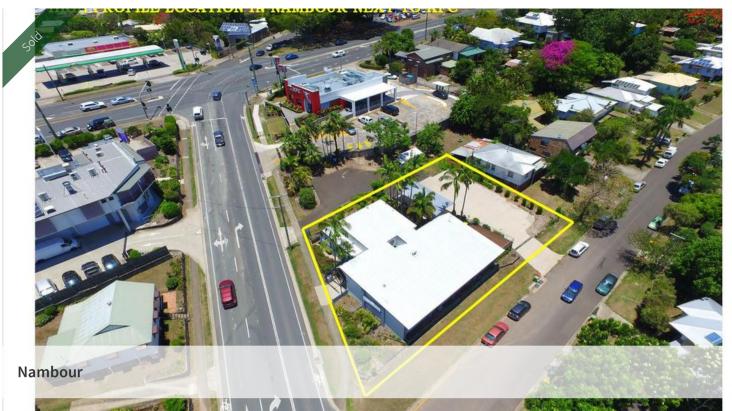

## HIGH PROFILE STAND ALONE FREEHOLD BUILDING

Stand alone Freehold Professional Office Building - Offered for lease or sale. High profile corner position. Long term tenant SDE Accountants have relocated. Building area 356 square metres - land area 973 square metres - Freestanding professional office building with exceptional exposure to passing traffic excellent provisions for tenants signage substantial on site dedicated car parking attractive & inviting reception area - including separate 9 offices of generous size, meeting rooms, open plan work areas & useable storage - air conditioned throughout - huge staff room with kitchen facilities adjoins 8m x 6m deck ideal for client or staff gatherings - located on corner of Arundell Avenue & Bundarra Streets - suit professionals - owner occupier or an investor.