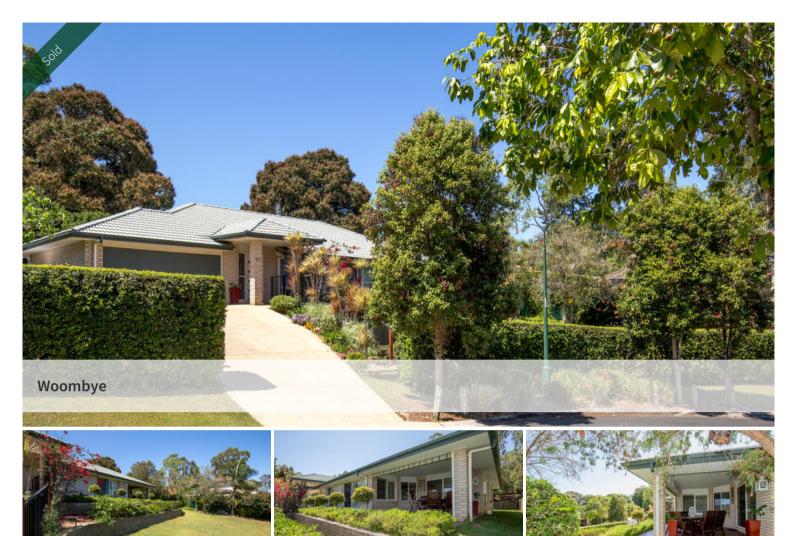

SOLD IN WOOMBYE - WITH VIEWS! Great Location Walking Distance to Nambour Christian College. Massive open plan living featuring plantation shutters. Dining and kitchen open to a generous covered outdoor entertaining deck to view the spectacular sunsets over the Blackall Ranges. Three bedrooms, huge master with spacious ensuite and walk-in robe. Airconditioning to the living zones. Ceiling fans to all bedrooms. Private fully fenced yard ideal for the four legged members of the family. Room for a boat or trailer. The gardens are well established with a big plus, terraced veggie beds too. Double garaging with internal access & remote control completes this lovely home, perfectly maintained and just ready to move into.