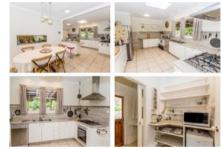

## THE PERFECT COUNTRY RETREAT ON THE EDGE OF MAPLETON

Set on the edge of the picturesque village of Mapleton in the Sunshine Coast Hinterland on 10 majestic acres. With breathtaking views for miles, all the peace & serenity you could wish for! Currently the property is run as a very successful Bed & Breakfast, with the capacity to accommodate groups or large family gatherings, sleeping up to 14 guests. Boasting 6 bedrooms, 3 bathrooms & plenty of living space. The large veranda overlooks the gardens & paddocks below. The verandah, the perfect spot to watch the sunset. Located within walking distance to Mapleton Village offering cafes, restaurants & hotel & minutes to Flaxton & Montville .