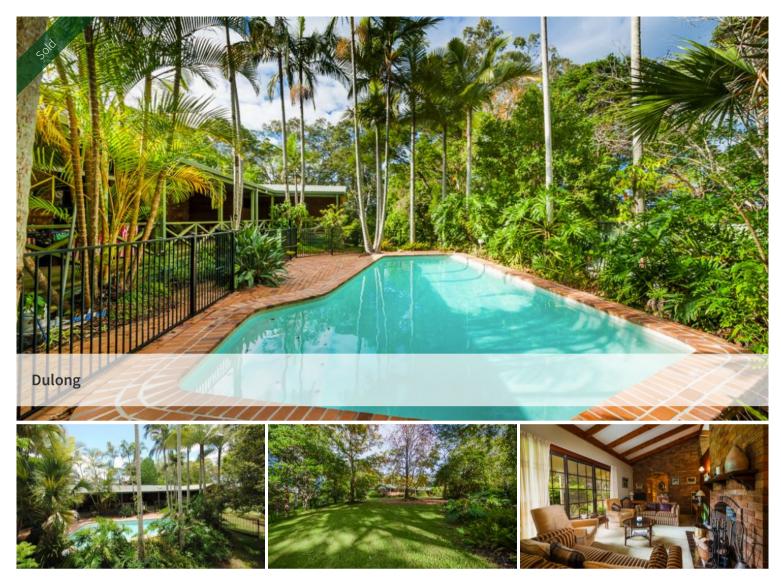

Comprising:

- 4 bedrooms 3 bathrooms
- 60m2 of potential separate living
- Triple garage
- In-ground Pool freshly renovated and fenced
- Shed/Workshop 20' x 10'
- One and a half acres of mostly level land

This huge home could suitable for multi-generational living. With almost 500 m2 under roof there is room for everyone. A wide 30 metre long a 4 metres wide verandah at the rear overlooking a sparkling in-ground pool setting the scene for family gatherings while supervising the younger generation as they have fun and cool off in the pool. Soaring ceilings with exposed timber beams to all living areas. Internal feature brick walls with an open fireplace as a centrepiece to the formal 10m x 3.6m lounge and dining room. Timber cabinetry to kitchen with island bench adjoins a huge 7.8m x 4.2m family room. The master bedroom is "parents' retreat" size at 5.0m x 4.0m, has a walk-in robe separate from the ensuite with both the ensuite and parents' retreat having connecting doors to the verandah and pool. 3 other bedrooms are all generous size each with built in robes and are serviced by the main bathroom centrally located to all three. At the opposite end of the home is a huge living room 7.8m x 3.8m adjoining what was formerly a multi purpose space 8.0m x 3.4m. These 2 areas combined are a massive 60m2, ideal for conversion if desired to separate living with a 3rd

## **Office Details**

Nambour C-Square 52 - 64 Currie Street Nambour QLD 4560 Australia 07 5441 3366

bathroom perfectly located to service a completely separate wing. Triple garages with undercover access to indoors complete the nigh on 500m2 of space on offer. 100,000 litres of water storage. A final plus in addition to the triple garages is a 20 x 10 shed/workshop for the handyman tucked away in the greenery of the back yard.